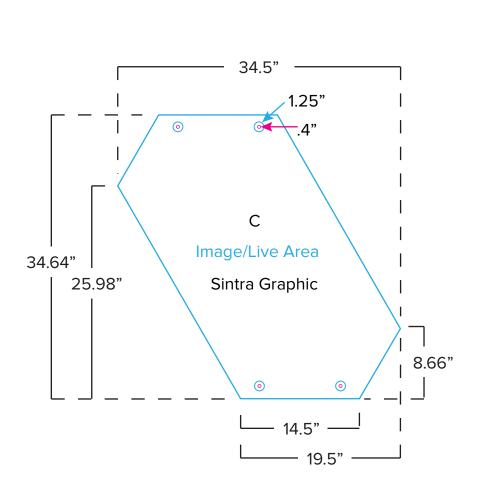

Page 1 4.2019

Graphic Template
10 x 20 Inline Lightbox
Sintra Counter Sintra

Sintra Counter, Sintra or Plex Wings, Sintra or Plex Accent Triangles Sintra and Plex Wing Graphics NOT Included in Graphics Price. Please Ask for Pricing