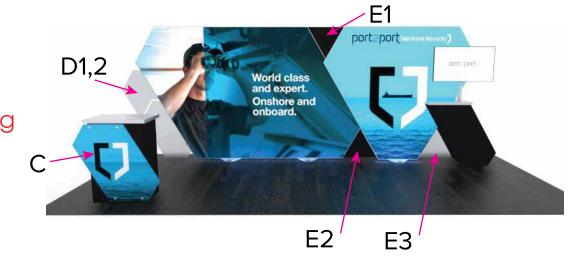

Graphic Template 10 x 20 Inline Lightbox Backlit SEG Graphics







NOTE: All Raster Art (jpg, tiff,psd, png, etc.) must be at least 100 dpi at print size.

Standard kits are often customized. Please check with Customer Service to ensure that this template matches your specific job.

Page 1 4.2019

Graphic Template
10 x 20 Inline Lightbox
Sintra Counter Sintra

Sintra Counter, Sintra or Plex Wings, Sintra or Plex Accent Triangles Sintra and Plex Wing Graphics NOT Included in Graphics Price. Please Ask for Pricing













NOTE: All Raster Art (jpg, tiff,psd, png, etc.) must be at least 100 dpi at print size.

Standard kits are often customized. Please check with Customer Service to ensure that this template matches your specific job.

Page 2 4.2019