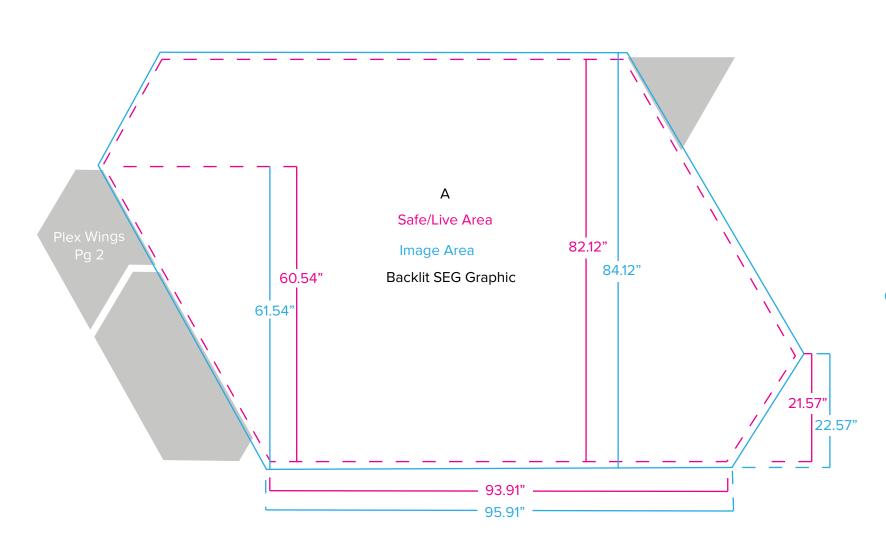

Graphic Template 10 x 20 Inline Lightbox Backlit SEG Graphics

NOTE: All Raster Art (jpg, tiff,psd, png, etc.) must be at least 100 dpi at print size.

Standard kits are often customized. Please check with Customer Service to ensure that this template matches your specific job.

Page 1 4.2019

Graphic Template
10 x 20 Inline Lightbox
Sintra Counter Sintra

Sintra Counter, Sintra or Plex Wings, Sintra or Plex Accent Triangles Sintra and Plex Wing Graphics NOT Included in Graphics Price. Please Ask for Pricing

NOTE: All Raster Art (jpg, tiff,psd, png, etc.) must be at least 100 dpi at print size.

Standard kits are often customized. Please check with Customer Service to ensure that this template matches your specific job.