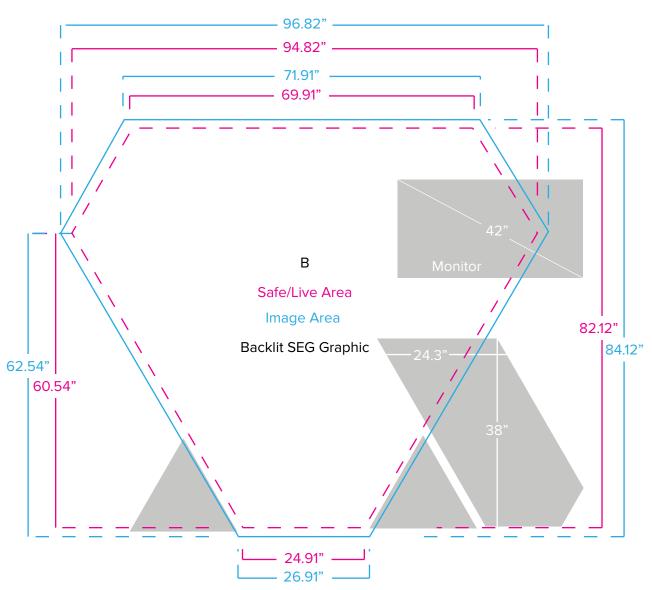

Graphic Template 10 x 20 Inline Lightbox Backlit SEG Graphics

NOTE: All Raster Art (jpg, tiff,psd, png, etc.) must be at least 100 dpi at print size.

Standard kits are often customized. Please check with Customer Service to ensure that this template matches your specific job.

Page 1 4.2019

Graphic Template
10 x 20 Inline Lightbox
Sintra Counter Sintra

Sintra Counter, Sintra or Plex Wings, Sintra or Plex Accent Triangles Sintra and Plex Wing Graphics NOT Included in Graphics Price. Please Ask for Pricing

NOTE: All Raster Art (jpg, tiff,psd, png, etc.) must be at least 100 dpi at print size.

Standard kits are often customized. Please check with Customer Service to ensure that this template matches your specific job.